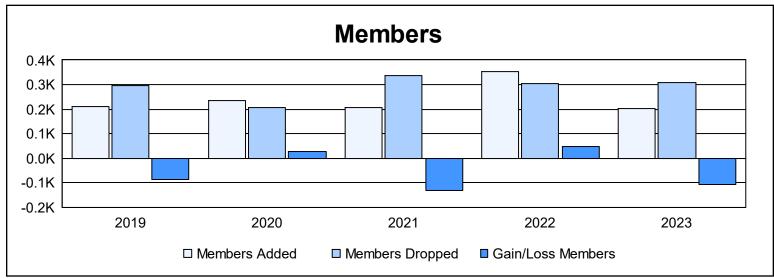

District LD 5 As of June 2023 Cumulative

| Year      | New<br>Clubs | Dropped<br>Clubs | Gain/<br>Loss<br>Clubs | New<br>Members | Charter<br>Members | Reinstate<br>Members | Transfer<br>Members | Total<br>Member<br>Added | Total<br>Members<br>Dropped | Gain/<br>Loss<br>Members |
|-----------|--------------|------------------|------------------------|----------------|--------------------|----------------------|---------------------|--------------------------|-----------------------------|--------------------------|
| 2018-2019 | 2            | 0                | 2                      | 139            | 51                 | 10                   | 11                  | 211                      | 298                         | -87                      |
| 2019-2020 | 4            | 0                | 4                      | 107            | 94                 | 12                   | 21                  | 234                      | 208                         | 26                       |
| 2020-2021 | 0            | 5                | -5                     | 133            | 13                 | 60                   | 2                   | 208                      | 338                         | -130                     |
| 2021-2022 | 4            | 6                | -2                     | 168            | 133                | 40                   | 10                  | 351                      | 305                         | 46                       |
| 2022-2023 | 1            | 2                | -1                     | 149            | 44                 | 4                    | 5                   | 202                      | 310                         | -108                     |
| Average   | 2            | 3                | 0                      | 139            | 67                 | 25                   | 10                  | 241                      | 292                         | -51                      |