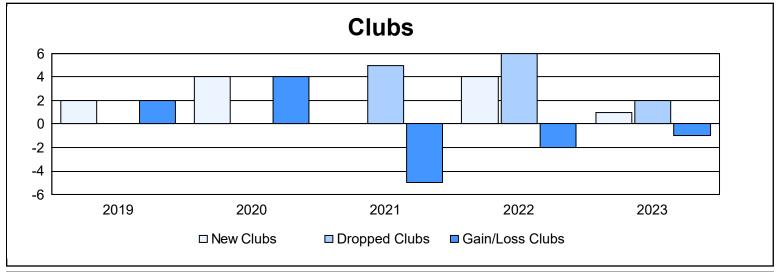

District LD 5 As of June 2023 Cumulative

| Year      | New<br>Clubs | Dropped<br>Clubs | Gain/<br>Loss<br>Clubs | New<br>Members | Charter<br>Members | Reinstate<br>Members | Transfer<br>Members | Total<br>Member<br>Added | Total<br>Members<br>Dropped | Gain/<br>Loss<br>Members |
|-----------|--------------|------------------|------------------------|----------------|--------------------|----------------------|---------------------|--------------------------|-----------------------------|--------------------------|
| 2018-2019 | 2            | 0                | 2                      | 139            | 51                 | 10                   | 11                  | 211                      | 298                         | -87                      |
| 2019-2020 | 4            | 0                | 4                      | 107            | 94                 | 12                   | 21                  | 234                      | 208                         | 26                       |
| 2020-2021 | 0            | 5                | -5                     | 133            | 13                 | 60                   | 2                   | 208                      | 338                         | -130                     |
| 2021-2022 | 4            | 6                | -2                     | 168            | 133                | 40                   | 10                  | 351                      | 305                         | 46                       |
| 2022-2023 | 1            | 2                | -1                     | 149            | 44                 | 4                    | 5                   | 202                      | 310                         | -108                     |
| Average   | 2            | 3                | 0                      | 139            | 67                 | 25                   | 10                  | 241                      | 292                         | -51                      |